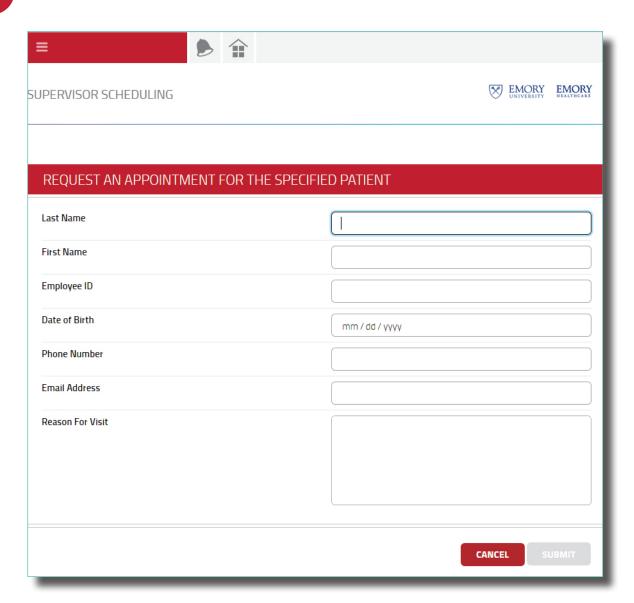

3

As a manager, you will be given a choice between portal access or supervisor access. Click **Supervisor Access.** 

4. Next, click on the **Scheduling** tile.

Complete the appointment request and click **Submit**.