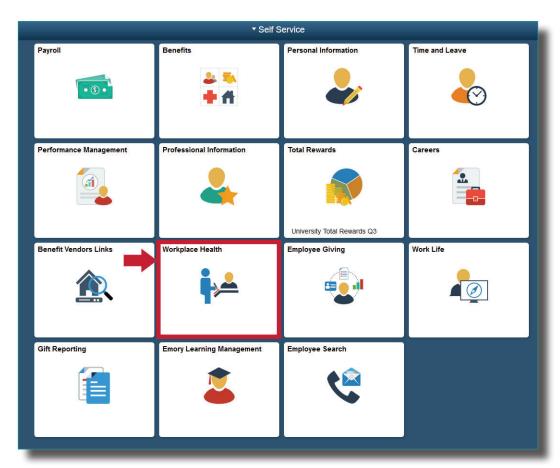

To access HOME, log in to Self-Service (http://leo.cc.emory.edu) with your Emory Network ID and password. Then, click on the Workplace Health tile.

You will be prompted to log in again with your Net ID and password.