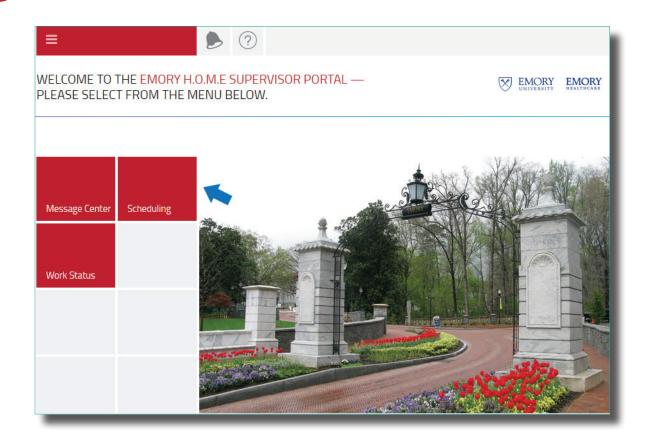

3

As a manager, you will be given a choice between portal access or supervisor access. Click **Supervisor Access.** 

4. Next, click on the **Scheduling** tile.

Complete the appointment request and click **Submit**.