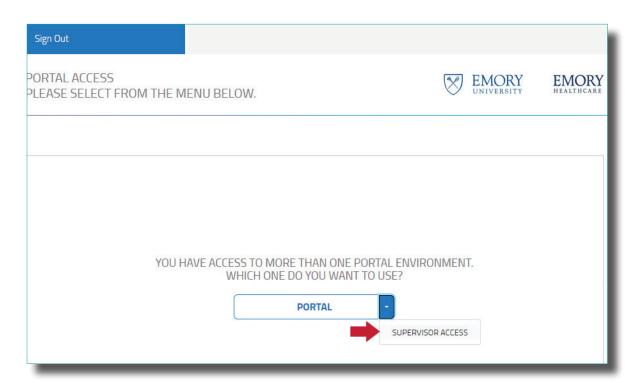

3

As a manager, you will be given a choice between portal access or supervisor access. Click **Supervisor Access.** 

4. Next, click on the **Scheduling** tile.

Complete the appointment request and click **Submit**.