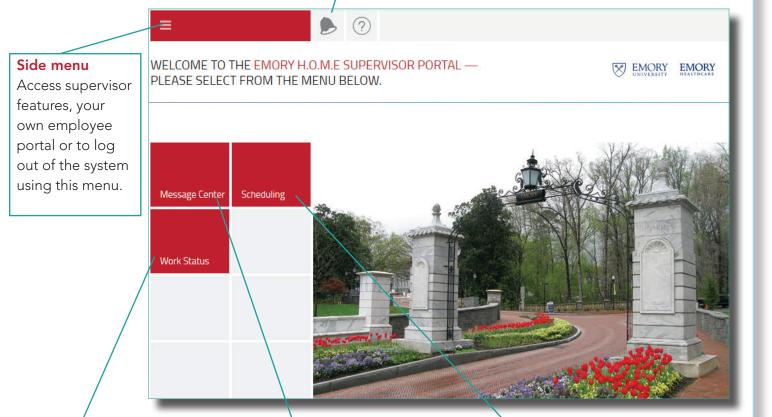

#### **Work Status**

View direct report's restrictions and accommodations.

## **Message Center**

Access messages and alerts from the system.

### **Scheduling**

Request an appointment for a direct report.