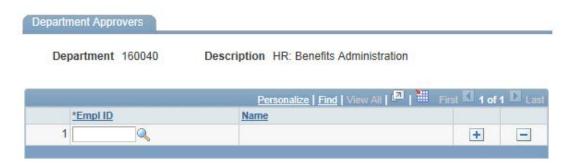

## Add\Delete Department from Requiring Approval

Departments that require approvals need to be entered in the Additional Pay Dept Approvers page. Select Add a New Value, then enter the department number and click ADD.

If you have multiple approvers, click the + button then enter the employee id of the approver(s) and click Save.