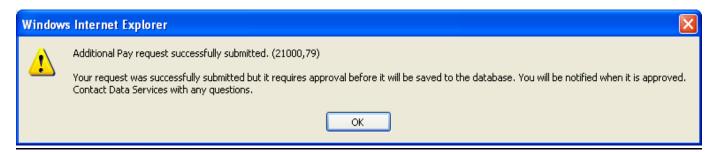

# **Additional Pay Approvals**

Some departments will utilize the workflow approval functionality that is available. If your department is using the workflow approval process, you will see the following message upon hitting the save button.

Employees who are designated as additional pay approvers will have access to the Additional Pay Approver via HRWEB>Special Update>Approve Additional Pay. The approver will receive an email notifying them that there is an additional pay request awaiting approval.